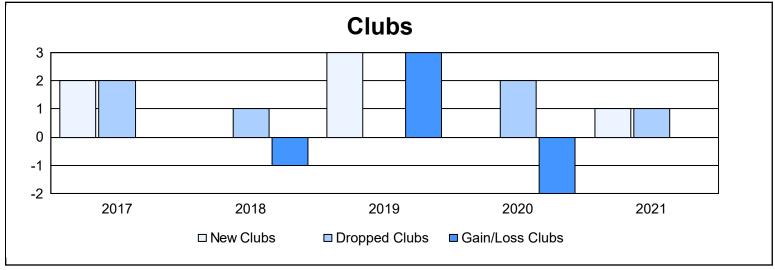

District 300A3 As of June 2021 Cumulative

| Year      | New<br>Clubs | Dropped<br>Clubs | Gain/<br>Loss<br>Clubs | New<br>Members | Charter<br>Members | Reinstate<br>Members | Transfer<br>Members | Total<br>Member<br>Added | Total<br>Members<br>Dropped | Gain/<br>Loss<br>Members |
|-----------|--------------|------------------|------------------------|----------------|--------------------|----------------------|---------------------|--------------------------|-----------------------------|--------------------------|
| 2016-2017 | 2            | 2                | 0                      | 426            | 63                 | 45                   | 14                  | 548                      | 427                         | 121                      |
| 2017-2018 | 0            | 1                | -1                     | 705            | 9                  | 54                   | 26                  | 794                      | 796                         | -2                       |
| 2018-2019 | 3            | 0                | 3                      | 342            | 102                | 37                   | 22                  | 503                      | 614                         | -111                     |
| 2019-2020 | 0            | 2                | -2                     | 339            | 4                  | 14                   | 16                  | 373                      | 416                         | -43                      |
| 2020-2021 | 1            | 1                | 0                      | 408            | 34                 | 19                   | 22                  | 483                      | 373                         | 110                      |
| Average   | 1            | 1                | 0                      | 444            | 42                 | 34                   | 20                  | 540                      | 525                         | 15                       |